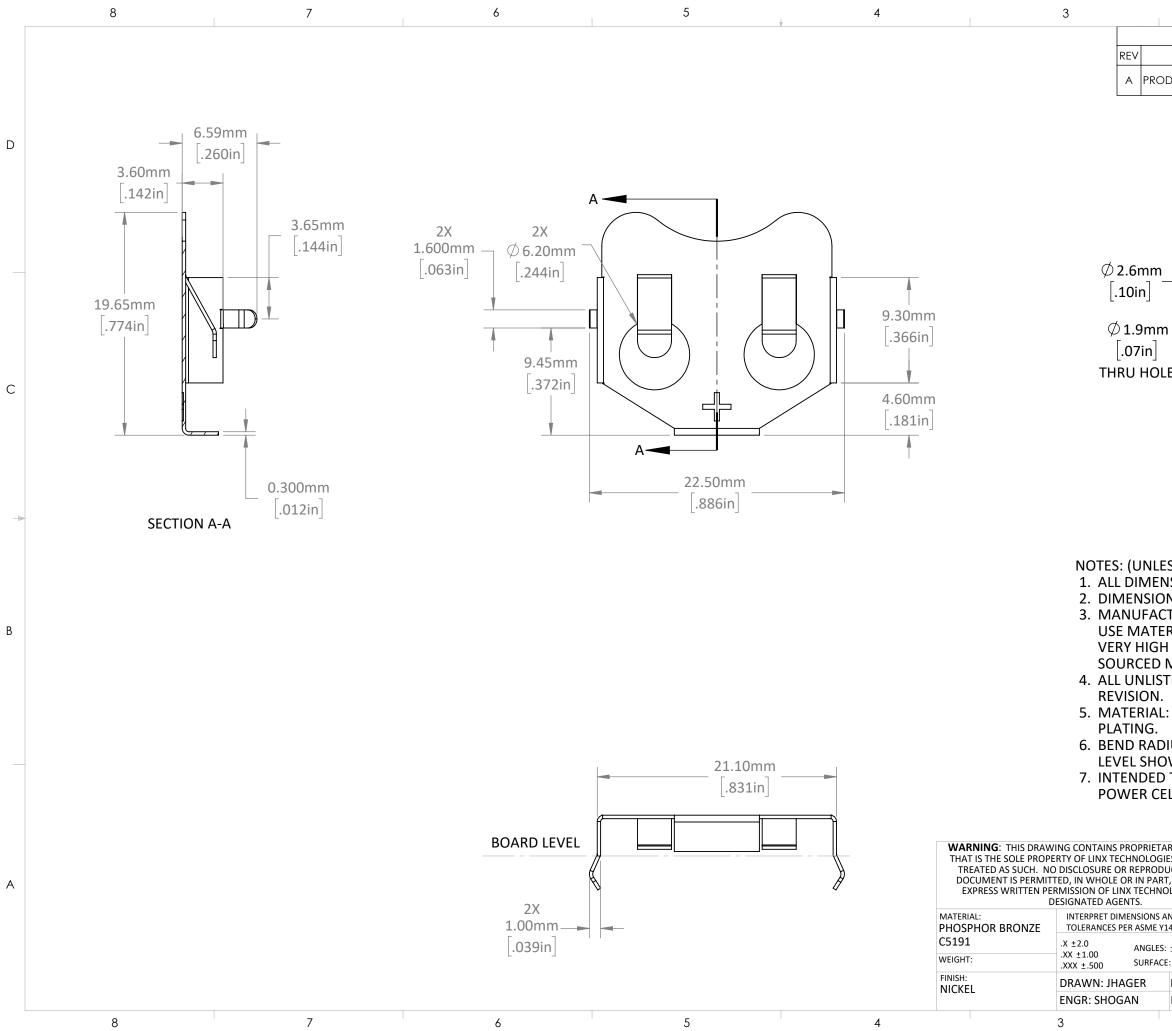

|                                                                                                                                                                                                                                                                                                                                                                                                                                                                                                                                                                                                                                                                                                                                                                                                                                                                                                                                                                                                                                                                                                                                                                                                                                                                                                                                                                                                                                                                                                                                                                                                                                                                                                                                                                                                                                                                                                                                                                                                                                                                                                                                 | 2                |         |         |      |             | 1        |       |                    |   |
|---------------------------------------------------------------------------------------------------------------------------------------------------------------------------------------------------------------------------------------------------------------------------------------------------------------------------------------------------------------------------------------------------------------------------------------------------------------------------------------------------------------------------------------------------------------------------------------------------------------------------------------------------------------------------------------------------------------------------------------------------------------------------------------------------------------------------------------------------------------------------------------------------------------------------------------------------------------------------------------------------------------------------------------------------------------------------------------------------------------------------------------------------------------------------------------------------------------------------------------------------------------------------------------------------------------------------------------------------------------------------------------------------------------------------------------------------------------------------------------------------------------------------------------------------------------------------------------------------------------------------------------------------------------------------------------------------------------------------------------------------------------------------------------------------------------------------------------------------------------------------------------------------------------------------------------------------------------------------------------------------------------------------------------------------------------------------------------------------------------------------------|------------------|---------|---------|------|-------------|----------|-------|--------------------|---|
|                                                                                                                                                                                                                                                                                                                                                                                                                                                                                                                                                                                                                                                                                                                                                                                                                                                                                                                                                                                                                                                                                                                                                                                                                                                                                                                                                                                                                                                                                                                                                                                                                                                                                                                                                                                                                                                                                                                                                                                                                                                                                                                                 |                  | RE      | VISIONS |      |             |          |       |                    |   |
|                                                                                                                                                                                                                                                                                                                                                                                                                                                                                                                                                                                                                                                                                                                                                                                                                                                                                                                                                                                                                                                                                                                                                                                                                                                                                                                                                                                                                                                                                                                                                                                                                                                                                                                                                                                                                                                                                                                                                                                                                                                                                                                                 | DESC             | RIPTION | 1       |      |             | DAI      | ſE    | APPV               |   |
| ODUCTION RELEASE JHAGER 3/29/21                                                                                                                                                                                                                                                                                                                                                                                                                                                                                                                                                                                                                                                                                                                                                                                                                                                                                                                                                                                                                                                                                                                                                                                                                                                                                                                                                                                                                                                                                                                                                                                                                                                                                                                                                                                                                                                                                                                                                                                                                                                                                                 |                  |         |         |      |             |          |       |                    |   |
|                                                                                                                                                                                                                                                                                                                                                                                                                                                                                                                                                                                                                                                                                                                                                                                                                                                                                                                                                                                                                                                                                                                                                                                                                                                                                                                                                                                                                                                                                                                                                                                                                                                                                                                                                                                                                                                                                                                                                                                                                                                                                                                                 | 10.6n<br>[.42i   |         | _       |      | -           |          |       |                    | D |
| m f f f f f f f f f f f f f f f f f f f                                                                                                                                                                                                                                                                                                                                                                                                                                                                                                                                                                                                                                                                                                                                                                                                                                                                                                                                                                                                                                                                                                                                                                                                                                                                                                                                                                                                                                                                                                                                                                                                                                                                                                                                                                                                                                                                                                                                                                                                                                                                                         |                  |         |         |      |             |          |       |                    |   |
| DLE $$$ 017.9 mm$$ [.70 in]$$ PCB LAND PATTERN$$ 2:1 SCALE$$$ 2:1 SCALE$$$ 017.9 mm$$ 01$ |                  |         |         |      |             |          |       |                    | С |
| ESS OTHERW                                                                                                                                                                                                                                                                                                                                                                                                                                                                                                                                                                                                                                                                                                                                                                                                                                                                                                                                                                                                                                                                                                                                                                                                                                                                                                                                                                                                                                                                                                                                                                                                                                                                                                                                                                                                                                                                                                                                                                                                                                                                                                                      |                  |         |         |      |             |          |       |                    | - |
| INSIONS ARE IN MILLIMETERS [IN].<br>ONS APPLY AFTER FINISHING.<br>CTURE TO BE COMPLIANT WITH EU ROHS DIRECTIVE,<br>ERIALS THAT DO NOT CONTAIN REACH SUBSTANCES OF<br>H CONCERN >1000ppm, AND USE DRC CONFLICT-FREE<br>MATERIALS.<br>STED GEOMETRY CONTROLLED BY MODEL AT LATEST<br>I.<br>L: .250mm C5191 PHOSPHOR BRONZE 3µIN NICKEL                                                                                                                                                                                                                                                                                                                                                                                                                                                                                                                                                                                                                                                                                                                                                                                                                                                                                                                                                                                                                                                                                                                                                                                                                                                                                                                                                                                                                                                                                                                                                                                                                                                                                                                                                                                            |                  |         |         |      |             |          |       |                    | В |
| DIUS: MINIMU<br>OWN. ALL BEI<br>D TO ACCOMO<br>CELL.                                                                                                                                                                                                                                                                                                                                                                                                                                                                                                                                                                                                                                                                                                                                                                                                                                                                                                                                                                                                                                                                                                                                                                                                                                                                                                                                                                                                                                                                                                                                                                                                                                                                                                                                                                                                                                                                                                                                                                                                                                                                            | NDS 9            | 0° UN   | ILESS ( | OTH  | IERWISE     | E SPEC   | IFIED |                    |   |
| TARY INFORMATION<br>GIES, AND SHALL BE<br>DUCTION OF THIS<br>RT, WITHOUT THE<br>NOLOGIES OR ITS<br>S AND<br>Y14.5.<br>PROJECTION:<br>S: ±1° + + + + + + + + + + + + + + + + +                                                                                                                                                                                                                                                                                                                                                                                                                                                                                                                                                                                                                                                                                                                                                                                                                                                                                                                                                                                                                                                                                                                                                                                                                                                                                                                                                                                                                                                                                                                                                                                                                                                                                                                                                                                                                                                                                                                                                   |                  |         |         |      |             |          |       |                    | A |
| ACE: √                                                                                                                                                                                                                                                                                                                                                                                                                                                                                                                                                                                                                                                                                                                                                                                                                                                                                                                                                                                                                                                                                                                                                                                                                                                                                                                                                                                                                                                                                                                                                                                                                                                                                                                                                                                                                                                                                                                                                                                                                                                                                                                          | SIZE<br><b>B</b> | DWG.    |         | 0.01 |             |          |       | REV                |   |
| DT: 3/29/21                                                                                                                                                                                                                                                                                                                                                                                                                                                                                                                                                                                                                                                                                                                                                                                                                                                                                                                                                                                                                                                                                                                                                                                                                                                                                                                                                                                                                                                                                                                                                                                                                                                                                                                                                                                                                                                                                                                                                                                                                                                                                                                     |                  |         |         |      | 5-THM       | <u> </u> | נטררי | <b>A</b>           |   |
| DT: 3/29/21                                                                                                                                                                                                                                                                                                                                                                                                                                                                                                                                                                                                                                                                                                                                                                                                                                                                                                                                                                                                                                                                                                                                                                                                                                                                                                                                                                                                                                                                                                                                                                                                                                                                                                                                                                                                                                                                                                                                                                                                                                                                                                                     | SCALE            | . 5:1   | DO N    |      | CALE DRAWIN | G 2      |       | 1 OF 1<br>OCFDFB_B |   |
|                                                                                                                                                                                                                                                                                                                                                                                                                                                                                                                                                                                                                                                                                                                                                                                                                                                                                                                                                                                                                                                                                                                                                                                                                                                                                                                                                                                                                                                                                                                                                                                                                                                                                                                                                                                                                                                                                                                                                                                                                                                                                                                                 | -                |         |         |      |             | 1        |       |                    |   |